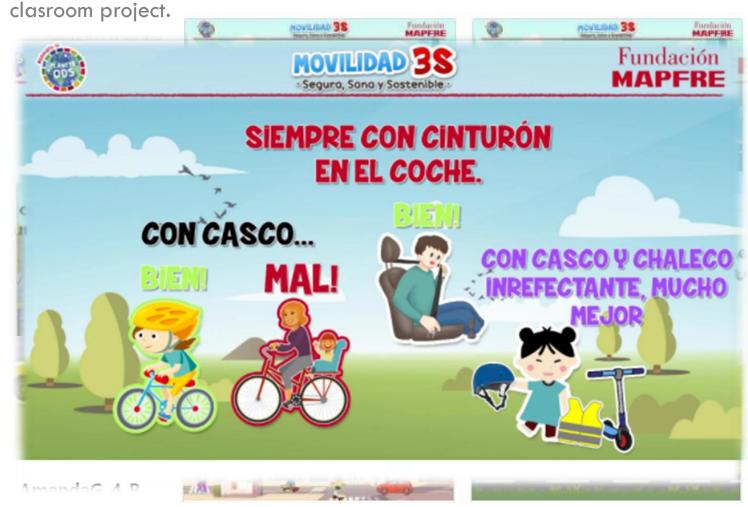

#### STEP 4 – Classroom project

After the workshop, we encourage the students to participate in a