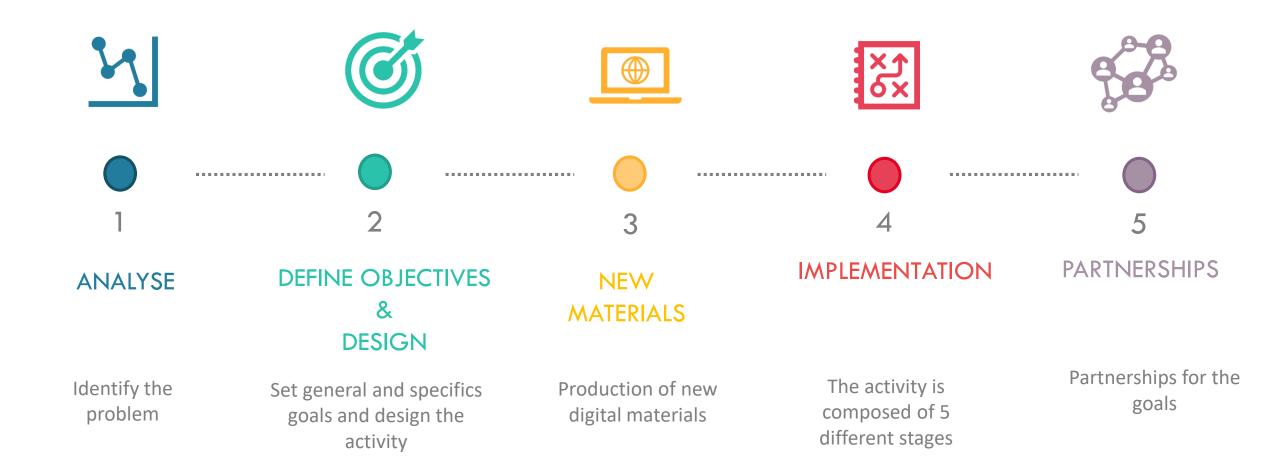

#### STEP 1- Invitation to schools

Establish contact with educational centers interested in Prevention and Road Safety.

#### STEP 2- Flipped Classroom:

#### STEP 3- Classroom practice

WORKSHOP and Fundación MAPFRE'S Virtual City https://contenidos.fundacionmapfre.org/prevencion-delesiones/elhogarvirtual/

#### STEP 4 – Classroom project

After the workshop, we encourage the students to participate in a

#### STEP 5 - The adventure begins

**LEARNING BY DOING.** Whenever possible, face-to-face activities will be held. By carrying out participatory activities, it is intended to promote meaningful student learning.