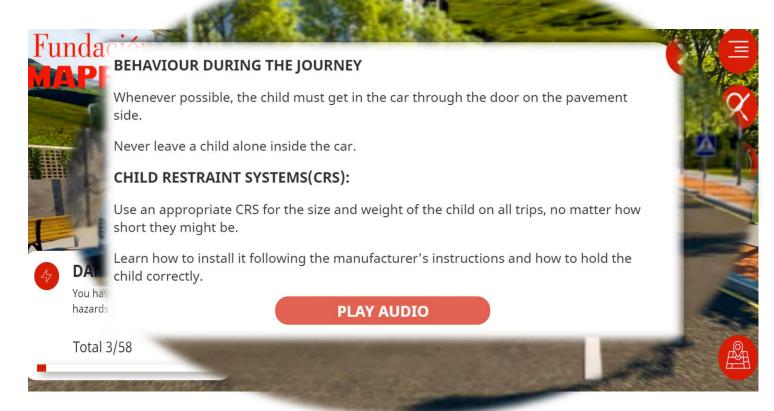

#### STEP 3- Classroom practice

WORKSHOP and Fundación MAPFRE'S Virtual City https://contenidos.fundacionmapfre.org/prevencion-delesiones/elhogarvirtual/