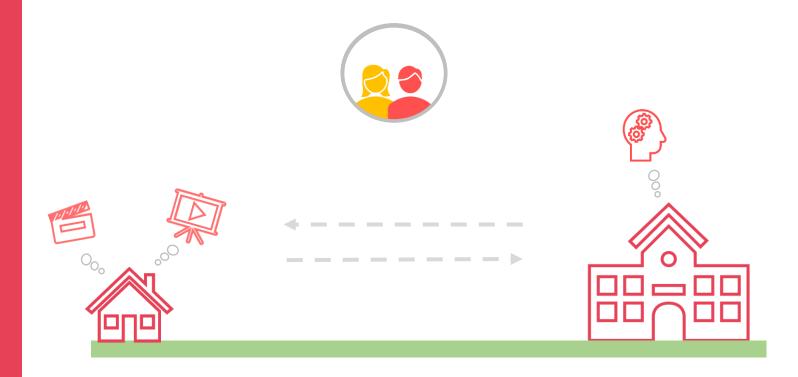

#### STEP 2- Flipped Classroom:

#### Schoolwork at home and practice at school

Active participation of the students. Short videos (5-10 min) allow the students to work from home (videos, infographics, games ...) and then put what they have learned into practice in the school.