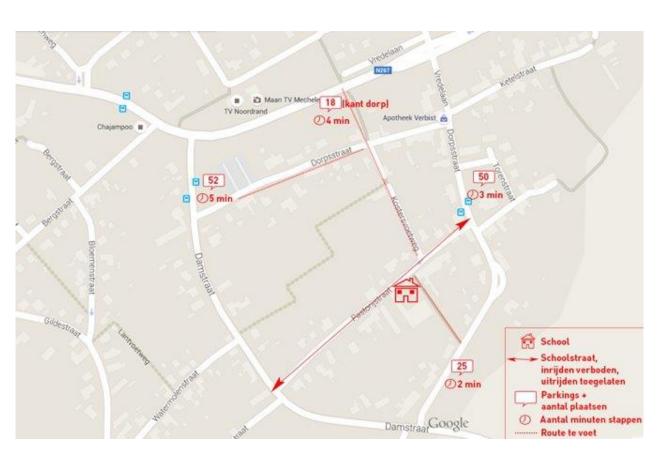

#### Getting kids to school safely

"An attractive school route is only as strong as its weakest link."