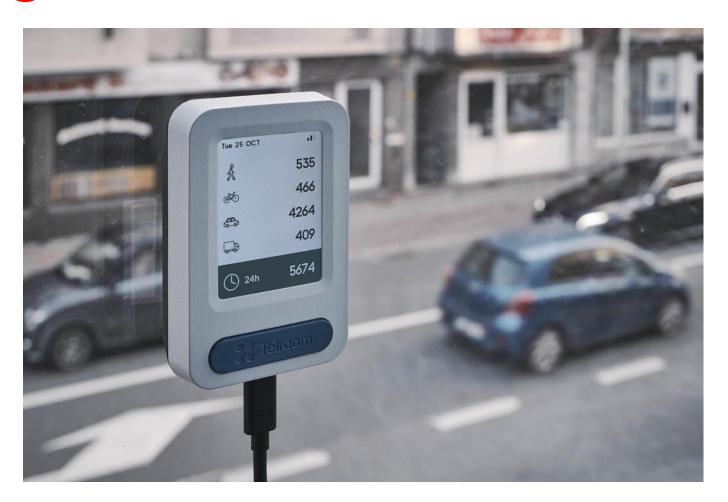

## 12 young road casualties a day: time to act

"Do children cross the street? Or do the cars drive through a school environment?"

"How do we make (young) pedestrians and cyclists the most important road users on the routes to school?"