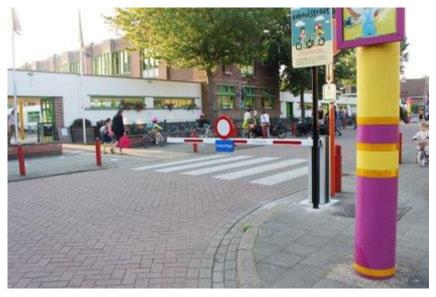

## 12 young road casualties a day: time to act

"Do children cross the street? Or do the cars drive through a school environment?"

"How do we make (young) pedestrians and cyclists the most important road users on the routes to school?"

#### Getting kids to school safely

"An attractive school route is only as strong as its weakest link."